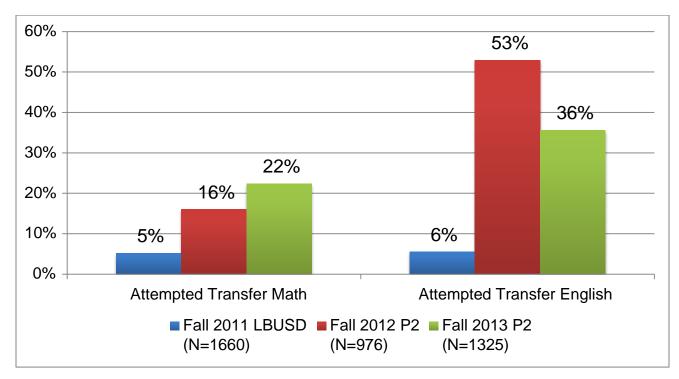

Figure1. Percentage of cohort attemptingransfer level English and Math in the Promise Pathways as compared to the Fall 2011 cohort of firtithe LBUSD students

Figure 2. Percentage of cohort successfullympleting transfer level English and Math in the Promise Pathways as compared to the Fall 2011 cohort of fitistic LBUSD students