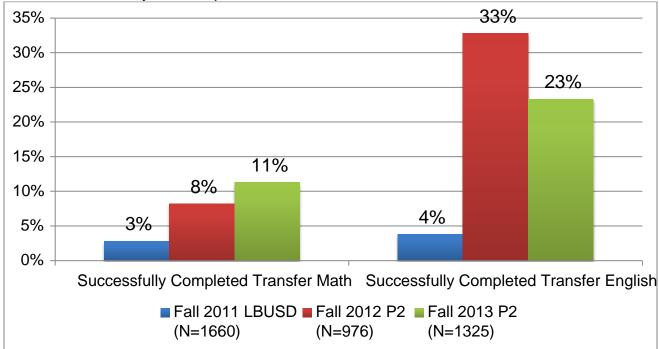

Figure1. Percentage of cohort attemptingransfer level English and Math in the Promise Pathways as compared to the Fall 2011 cohort of firtithe LBUSD students

Figure 2. Percentage of cohort successfullympleting transfer level English and Math in the Promise Pathways as compared to the Fall 2011 cohort of fitistic LBUSD students